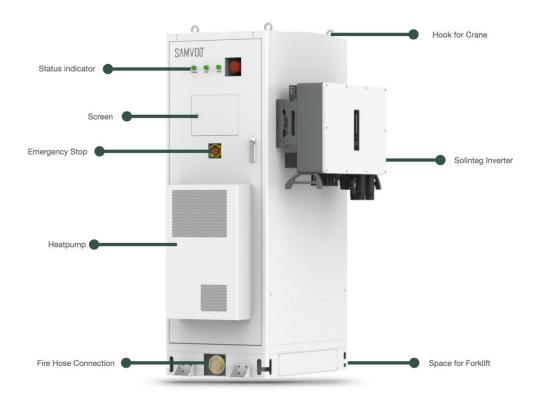

## **High Protection**

- Built-in smoke sensor, temperature sensor, temperature control and fire suppression system to monitor the real time of internal battery status.
- Pressure relief cabinet
- Fire Hose connection for local Fire Department.

## **Easy Maintenance**

- Cloud-monitoring and maintenance by Samvolt (requires Samvolt SLA).
- Onsite maintenance by Samvolt (requires Samvolt SLA)
- Built-in screen for operation and maintenance
- Open to third-party EMS (compatible with CheckWatt through Solinteg inverter)