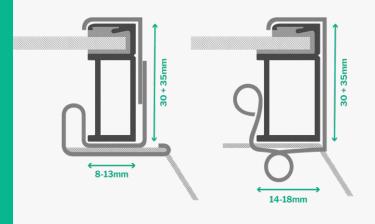

This spread of different sizes in framing has resulted in an unwelcome number of BB-Boxclip varieties. A single clip with wider applicability proved necessary for this purpose. With 30mm and 35mm as standardized height, the new BB-Boxclip-50s will be compatible with the majority of panels.

## **NOTES**

- BirdBlocker is dedicated to offer full compatibility with all leading solar panel systems.
- The new and improved BB-BoxClip-50s comes in two heights: 30mm and 35mm. Each height is available in two widths covering 8mm – 13mm or 14mm – 18mm.
  The datasheet shows which dimensions the frame on your specific panel requires.
- For the best result, the quickest installation and a set of proven tools, ask for our starter kit.