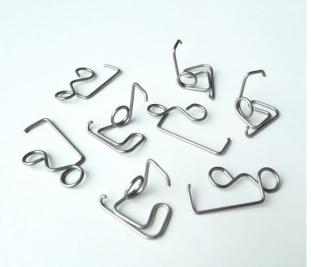

# **BOX-DESIGN FRAMES**

In recent years we see a rise with some solarpanel manufacturers in the use of non-conventional panel-frames. The use of panel-frames with a flange was the (almost) exclusive standard in leading manufacturers up until 2021. The use of a boxed profile for the short-sides has become more widespread since. Where the long sides of the panels remain compatible with our standard clip, we developed the BB-Boxclip to stay compatible with the short sides.

This spread of different sizes in framing has resulted in an unwelcome number of BB-Boxclip varieties. A single clip with wider applicability proved necessary for this purpose. With 30mm and 35mm as standardized height, the new BB-Boxclip-50s will be compatible with the majority of panels.