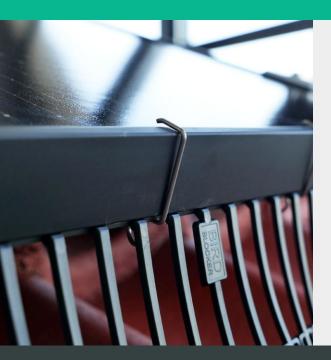

# **BIRDBLOCKER NOW COMES PRE-CLIPPED!**

"Time is money!" is a true saying, especially in the solar business. BirdBlocker is a fast system, compatible with almost every solar panel that leading manufacturers produce today. BirdBlocker clips are made from high-quality stainless steel and grip securely to the bottom ridge of solar panel frames. Originating from the installation business ourselves, with more than 20 years of experience, we understand the importance of a reliable and quick system that is easy to mount and really holds up for your clients. Not only are our products designed with that in mind, but we listen to our users to improve the system as a whole.

With installation crews working long days in often harsh conditions, mounting small clips on the BirdBlocker strip is not necessarily the favourite field activity – especially with cold hands.

To increase the installation speed of BirdBlocker for your installation crews, we offer the option to order BirdBlocker pre-clipped. Our assembly line pre-mounts 4 clips on every strip, so your crew doesn't have to. This saves time, money, and makes your crew appreciate working with BirdBlocker even more.

With this option, the BirdBlocker installation really is a matter of just clicking the strips to the solar panel frames, a few cuts for corners & subframe and a quick round of tie-wraps to create a full barrier. Do you want to know more about this? Ask your BirdBlocker outlet for the BB125-30c or BB200-30c.