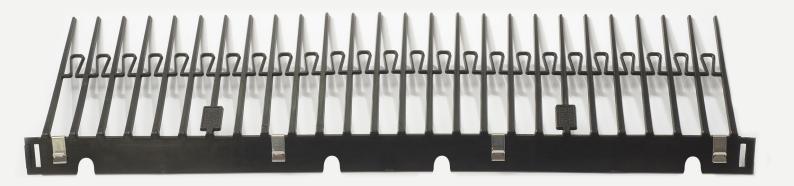

# **BIRDBLOCKER NOW COMES PRE-CLIPPED!**

"Time is money!" is a true saying, especially in the solar business. BirdBlocker is a fast system, compatible with almost every solar panel that leading manufacturers produce today. BirdBlocker clips are made from high-quality stainless steel and grip securely to the bottom ridge of solar panel frames. Originating from the installation business ourselves, with more than 20 years of experience, we understand the importance of a reliable and quick system that is easy to mount and really holds up for your clients. Not only are our products designed with that in mind, but we listen to our users to improve the system as a whole.

With installation crews working long days in often harsh conditions, mounting small clips on the BirdBlocker strip is not necessarily the favourite field activity – especially with cold hands.

To increase the installation speed of BirdBlocker for your installation crews, we offer the option to order BirdBlocker pre-clipped. Our assembly line pre-mounts 4 clips on every strip, so your crew doesn't have to. This saves time, money, and makes your crew appreciate working with BirdBlocker even more.

With this option, the BirdBlocker installation really is a matter of just clicking the strips to the solar panel frames, a few cuts for corners & subframe and a quick round of tie-wraps to create a full barrier. Do you want to know more about this? Ask your BirdBlocker outlet for the BB125-30c or BB200-30c.