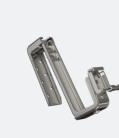

## 1. UNIVERSAL ROOF HOOK / TRUSS HOOK

Quick & flexible installation with the ClickFit EVO Universal Roof Hook without screwing. Do you prefer screwing into the truss? Use the ClickFit EVO Truss Hook. Do you prefer screws? Use the ClickFit EVO Truss Hook. Universal Roof Hook and Truss Hook can be combined in a single roof construction.

- Universal Roof Hook for all roof tile/batten combinations
- · Easy mounting process from the top
- Stepless adjustment of height and width
- Better point load distribution, lower risk of tile breakage and leakage
- · Self-aligning click connection: easier and faster
- · Can be used for horizontal and vertical mounting
- Integrated cable management

#### Mounting method of your choice; hooks or screws

With the hook and click technique of ClickFit EVO, you can easily, quickly and safely install solar panels on a tiled roof. The ClickFit EVO Universal Roof Hook eliminates the need to drill holes in the roof construction, allowing the roof construction of the end user to stay fully intact. The universally adjustable roof hook fits all roof tile/batten combinations, and the ingenious water barrier smartly prevents leakage.

Do you prefer screwing into the truss? Use the ClickFit EVO Truss Hook. This system consists of a hook with a wider top plate that can be screwed onto a truss, tile or roof boarding. This offers flexibility in the placement and attachment of the truss hook. You can also combine the ClickFit EVO Universal Roof Hook and Truss Hook in a single project.