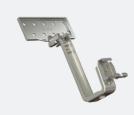

## 1. UNIVERSAL ROOF HOOK / TRUSS HOOK

Quick & flexible installation with the ClickFit EVO Universal Roof Hook without screwing. Do you prefer screwing into the truss? Use the ClickFit EVO Truss Hook. Do you prefer screws? Use the ClickFit EVO Truss Hook. Universal Roof Hook and Truss Hook can be combined in a single roof construction.

- Universal Roof Hook for all roof tile/batten combinations
- · Easy mounting process from the top
- Stepless adjustment of height and width
- Better point load distribution, lower risk of tile breakage and leakage
- · Self-aligning click connection: easier and faster
- · Can be used for horizontal and vertical mounting
- Integrated cable management

#### Mounting method of your choice; hooks or screws

With the hook and click technique of ClickFit EVO, you can easily, quickly and safely install solar panels on a tiled roof. The ClickFit EVO Universal Roof Hook eliminates the need to drill holes in the roof construction, allowing the roof construction of the end user to stay fully intact. The universally adjustable roof hook fits all roof tile/batten combinations, and the ingenious water barrier smartly prevents leakage.

Do you prefer screwing into the truss? Use the ClickFit EVO Truss Hook. This system consists of a hook with a wider top plate that can be screwed onto a truss, tile or roof boarding. This offers flexibility in the placement and attachment of the truss hook. You can also combine the ClickFit EVO Universal Roof Hook and Truss Hook in a single project.

#### 1 Universally adjustable 2 Screw option possible

Our universal Magnelis coated roof hook is infinitely adjustable in height and width, and can thus be used for all roof tile/ batten combinations.

The ClickFit EVO Truss Hook has a screw plate. This allows the truss hook to be flexibly screwed to the roof.