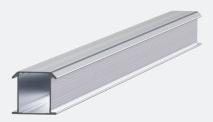

## 2. MOUNTING RAIL

- 30% stronger
- 30% lighter
- Suitable for larger roof spans