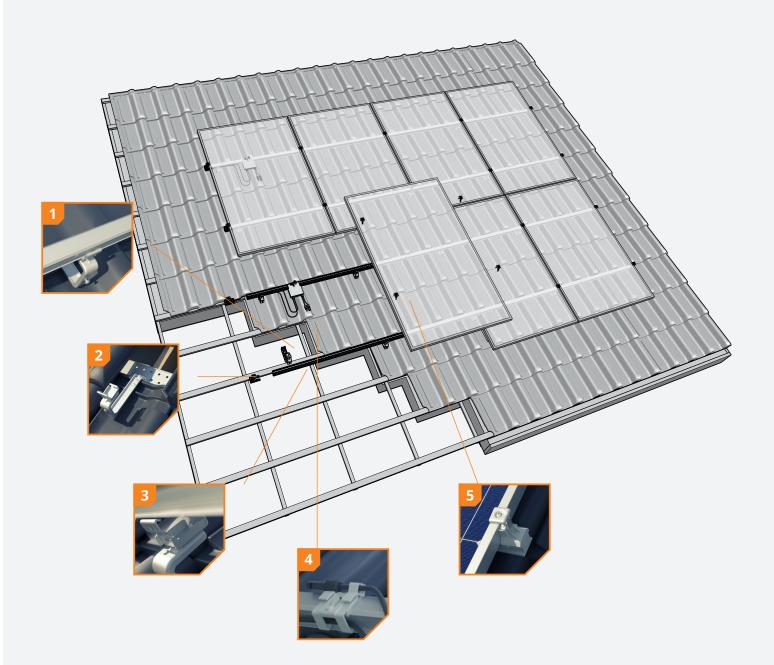

#### 1 Universally adjustable 2 Screw option possible

Our universal Magnelis coated roof hook is infinitely adjustable in height and width, and can thus be used for all roof tile/ batten combinations.

The ClickFit EVO Truss Hook has a screw plate. This allows the truss hook to be flexibly screwed to the roof.

#### **3** Fully renewed snap connection mechanism

The ClickFit EVO Universal Roof Hook is equipped with a self-aligning snap connection mechanism, meaning that the mounting rail can always be easily installed from above

#### Integrated cable management

Cables and plugs can be neatly and safely stored away in both the roof hook and the cable clip. The optimiser can also easily be snapped onto the cable clip.

#### 5 Always the right size

The universal module clamp is suitable for all types of framed solar panels and can be used both as a centre clamp and – in combination with the end cap - as an end clamp.