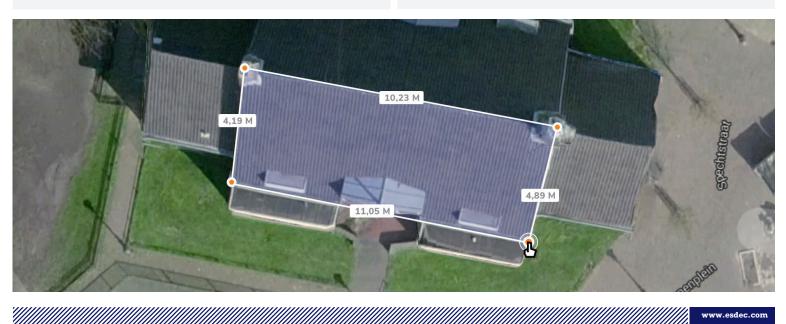

## Calculator

The new ClickFit EVO calculator is easy and quick to use. The clear, organised dashboard makes it easy for you to find saved and/or completed projects. If the roof situation is known, the calculator will automatically generate proposals based on that situation and the most commonly used solar panels. The calculator has also been optimised for Google Maps.

- Easy and guick to use
- · Shows all of your projects in one clear overview
- · Automatically generates proposals based on the roof situation at hand and the most commonly used solar panel
- Including auto-fill option
- Optimised for Google Maps

Go to esdec.com/en/calculator/

QUICK RELIABLE INNOVATIVE