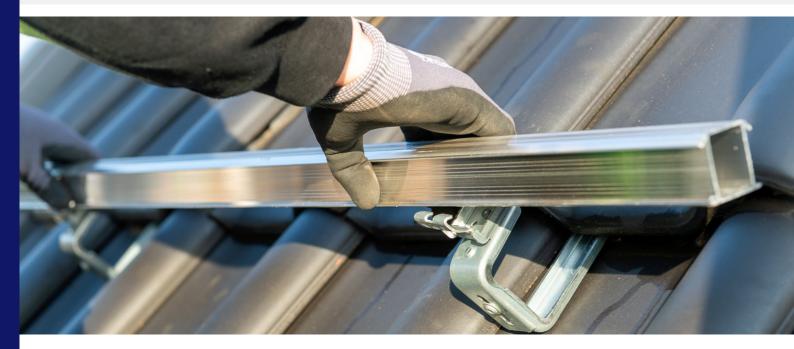

#### Mounting method of your choice; hooks or screws

With the hook and click technique of ClickFit EVO, you can easily, quickly and safely install solar panels on a tiled roof. The ClickFit EVO Universal Roof Hook eliminates the need to drill holes in the roof construction, allowing the roof construction of the end user to stay fully intact. The universally adjustable roof hook fits all roof tile/batten combinations, and the ingenious water barrier smartly prevents leakage.

#### Flexible and easy mounting process

If you work with ClickFit EVO, one tool is all you need. The revolutionary hook and click technique eliminates the need for other tools. Thanks to the smart design of this innovative mounting system, you can place the panels both in landscape or portrait orientation.