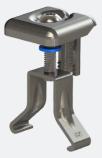

## 1. UNIVERSAL ROOF HOOK / TRUSS HOOK

Quick & flexible installation with the ClickFit EVO Universal Roof Hook without screwing. Do you prefer screwing into the truss? Use the ClickFit EVO Truss Hook. Do you prefer screws? Use the ClickFit EVO Truss Hook. Universal Roof Hook and Truss Hook can be combined in a single roof construction.

- Universal Roof Hook for all roof tile/batten combinations
- · Easy mounting process from the top
- Stepless adjustment of height and width
- Better point load distribution, lower risk of tile breakage and leakage
- · Self-aligning click connection: easier and faster
- · Can be used for horizontal and vertical mounting
- Integrated cable management

#### Mounting method of your choice; hooks or screws

With the hook and click technique of ClickFit EVO, you can easily, quickly and safely install solar panels on a tiled roof. The ClickFit EVO Universal Roof Hook eliminates the need to drill holes in the roof construction, allowing the roof construction of the end user to stay fully intact. The universally adjustable roof hook fits all roof tile/batten combinations, and the ingenious water barrier smartly prevents leakage.